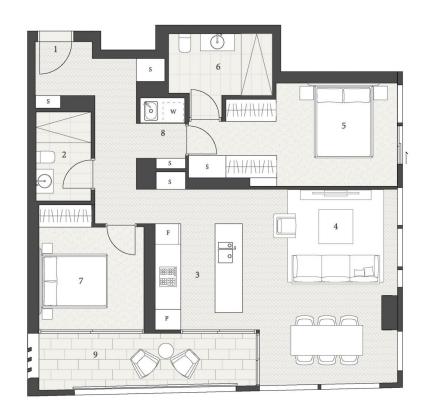

## 2 🍋 2 🖕

Price: \$1,380 Per Week

View : https://www.villageproperty.com.au/lease/nsw/sy dney-city/sydney/residential/apartment/8076061

Zhuoqun (kate) Zhang 1300 62 44 00

DISCLAMER: This floor plan was produced prior to construction and is not drawn to aceie. Charges may be made during construction and/or because of design development and therefore dimensions, areas, fittings and specifications are subject to charges and final survey. This is consistent with the provisions of the contract for sale. The furnhance of the indication of the contract of sale details the indications to be provided with the apartment. This is consistent with the provisions of the contract for sale.

| RESIDENCES        |                   |        |
|-------------------|-------------------|--------|
|                   |                   |        |
| RESIDE            | NCE - 4           | 04     |
| 2 Bed             | 2 Bath            |        |
| RESIDEN           | JCE AR            | EA     |
| Floor             | 88 m <sup>3</sup> |        |
| Alfresco          | 10 m <sup>2</sup> |        |
| Total             | 98 m              |        |
| K                 | EY                |        |
| 1. Entry          | 6. Ensuite        |        |
| 2. Bathroom       | 7. Bedroo         | m 1    |
| 3. Kitchen        | 8. Launds         |        |
| 4. Living         | 9. Winter         | garden |
| 5. Master Bedroom |                   |        |
|                   |                   | ۲      |
| galileo           | i <b>jm</b> t     | CBRE   |