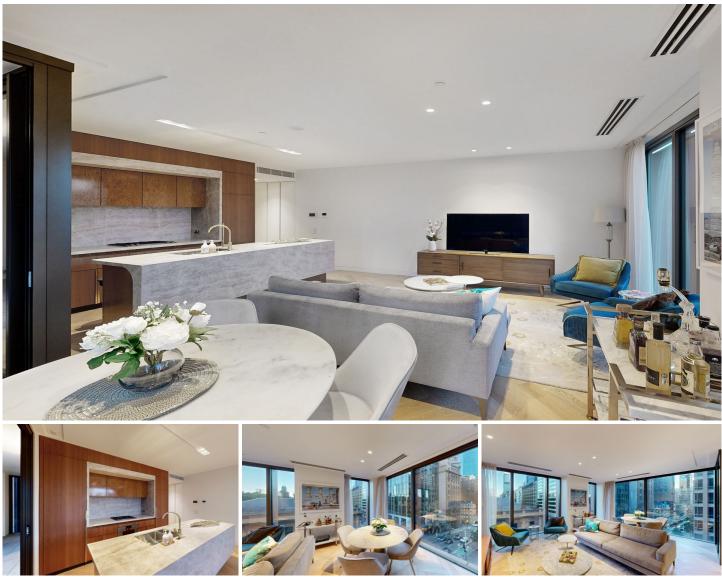

## Available NOW

Designed to complement the architectural masterpieces that frame its location, these meticulously designed residences pay homage to classic architectural principles using a dynamic and contemporary approach. With nearby St James Church, Hyde Park Barracks Museum, The Supreme Court of New South Wales and sweeping views of Hyde Park to wake up to each day.

- Deluxe kitchen with Gaggenau appliances, inbuilt fridge and stone benchtops

- Timber floors, LED lighting, Soft carpet in bedroom
- Ducted r/c air-con, video intercom entry
- Inbuilt oven, dishwasher included
- Internal laundry with dryer
- Spacious bedrooms with built-in wardrobes

## 2 🍋 2 🖕

Price: \$1,380 Per Week

View : https://www.villageproperty.com.au/lease/nsw/sy dney-city/sydney/residential/apartment/8076061

Zhuoqun (kate) Zhang 1300 62 44 00

DISCLAMER: This floor plan was produced prior to construction and is not drawn to aceie. Charges may be made during construction and/or because of design development and therefore dimensions, areas, fittings and specifications are subject to charges and final survey. This is consistent with the provisions of the contract for sale. The furnhance of the indication of the contract of sale details the indications to be provided with the apartment. This is consistent with the provisions of the contract for sale.