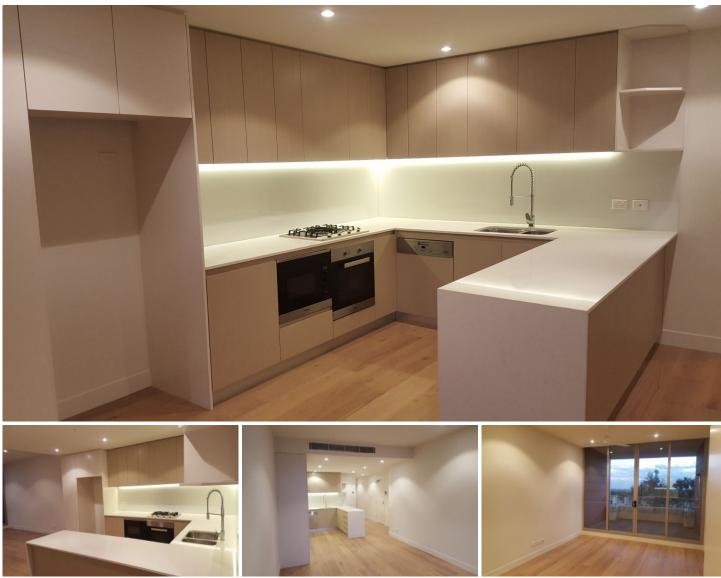

### Available August 15th

Perfectly located, this stunning modern apartments in Lindfield Village encompasses sophisticated interiors matched with elegant designs to make this wonderful modern offering an opportunity not to be missed.

## Key Features:

- Immaculately designed internal space
- Master bedroom has a walk-in wardrobe area
- Second bedroom has a built-in wardrobe

- Generous sized balcony for entertaining in a tranquil setting.

- Open modern kitchen includes oven, dishwasher and great storage