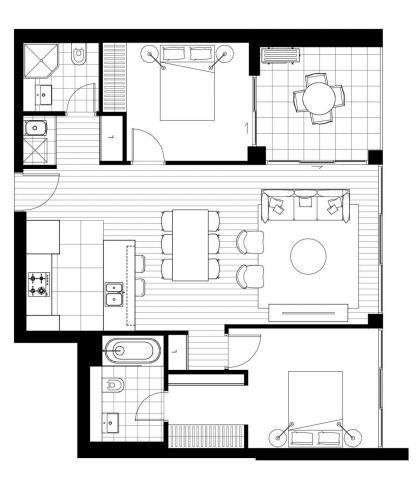

## 2 🛤 2 📛 1 🚔

- Type : Apartment
- **Price :** \$700 Per Week
- View : https://www.villageproperty.com.au/lease/nsw/hill s/rouse-hill/residential/apartment/8077392

Updated February 2021 - Note: this plan is a guide only and does not constitute an offer or contract. Please note that changes may be made to the development during construction and elements such as areas, fittings, fixtures etc. may change without notice. All parties should rely on their own investigation to validate this information as it is not guaranteed. No liability will be accepted for any inaccuracy or misstatement.