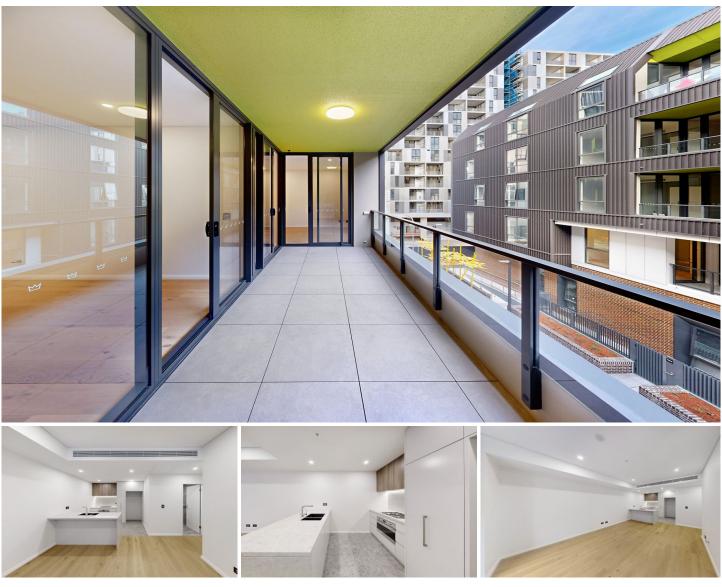

### Available NOW

\*Letitia St main entry via Peters St\*

Brand new sophisticated and luxury apartment exemplifying the pinnacle of premium living on the city's fringe. Generously sized and luxuriously appointed, this open floor plan residence offers fabulous indoor/outdoor entertaining areas, superior European appliances and designer bathrooms. Communal rooftop BBQ areas with manicured gardens and seating areas perfect for leisure.

Fantastic location close to schools, amenities and transport options. Only minutes away from world-class facilities at Gunyama Park Aquatic and Recreation Centre for your