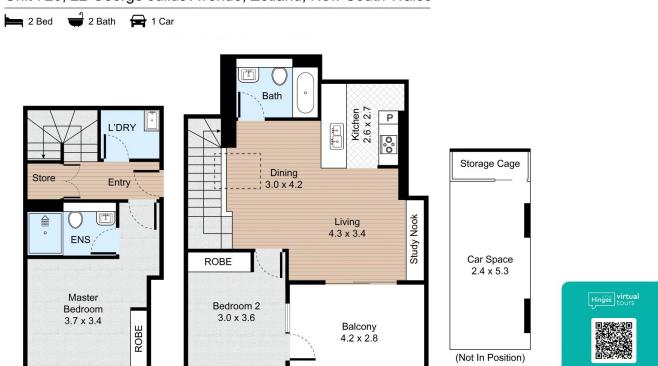

## Unit 720, 22 George Julius Avenue, Zetland, New South Wales

GROUND FLOOR FIRST FLOOR CAR SPACE/STORAGE CAGE

**VILLAGE PROPERTY** 

All information contained herein is gathered by Little Hinges. Whilst the scanning technology is highly reliable, we cannot guarantee its accuracy and interested parties should rely on their own enquiries.