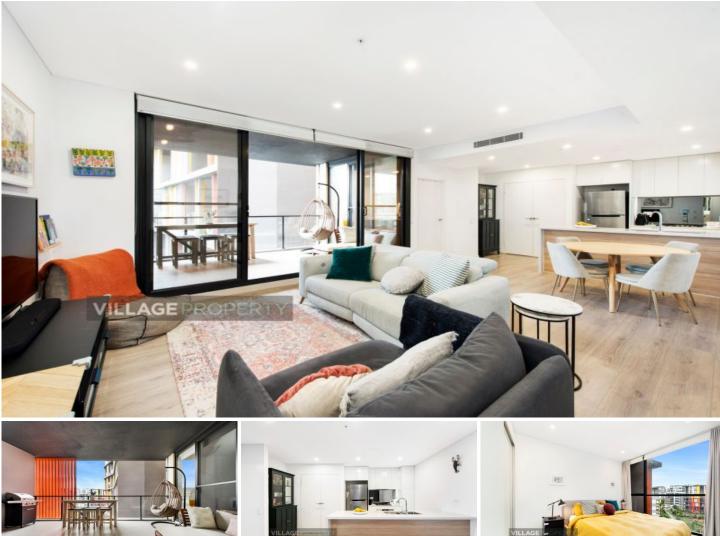

## 520/20 Nancarrow Avenue Meadowbank NSW

Experience easy living in this Kingston Quarter bright two bedroom apartment that offers a stylish retreat with its sleek double-bedroom layout, private entertainer's balcony and fabulous setting close to the water's edge. Just a short walk away are all the area's attractions with the train station, buses and ferry wharf, as well as nearby harbourside parks and walks all within easy access.

- 2 secure basement car spaces plus storage cage

- Spacious open layout featuring combined lounge and dining

- Two double bedrooms are both fitted with built-in wardrobes

- Modern stone kitchen equipped with quality gas appliances

- Reverse cycle air-conditioning

- Beautiful communal gardens and landscaped surrounds

**Price**: Deposit Taken

View : https://www.villageproperty.com.au/lease/nsw/no rthern-suburbs/meadowbank/residential/apartme nt/8078606