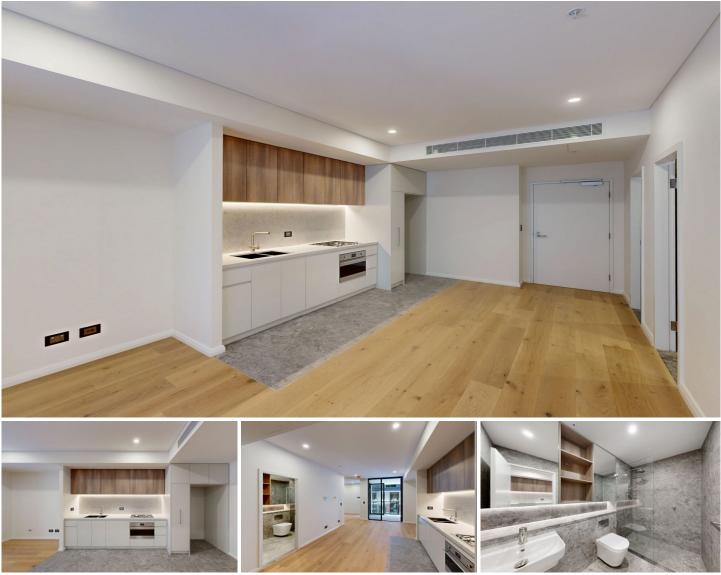

## LEASED

\*Letitia St main entry via Peters St\*

Brand new sophisticated and luxury residence exemplifying the pinnacle of premium living on the city's fringe. Generously sized and luxuriously appointed, offering an open floor plan, fabulous indoor/outdoor entertaining areas, superior European appliances and designer bathroom. Communal rooftop BBQ areas with manicured gardens and seating areas perfect for leisure.

Fantastic location close to schools, amenities and transport options. Only minutes away from world-class facilities at Gunyama Park Aquatic and Recreation Centre for your leisure at your convenience. Just a short stroll to East Village shopping centre and Green Square train station