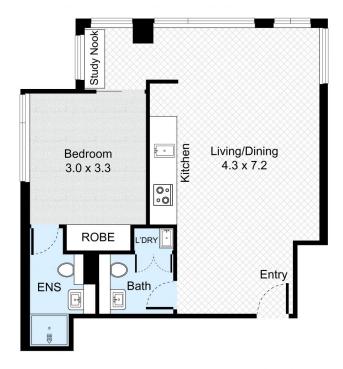

## Unit 801, 1A Lawson Square, Redfern

FLOOR PLAN

All information contained herein is gathered by Little Hinges. Whilst the scanning technology is highly reliable, we cannot guarantee its accuracy and interested parties should rely on their own enquiries.