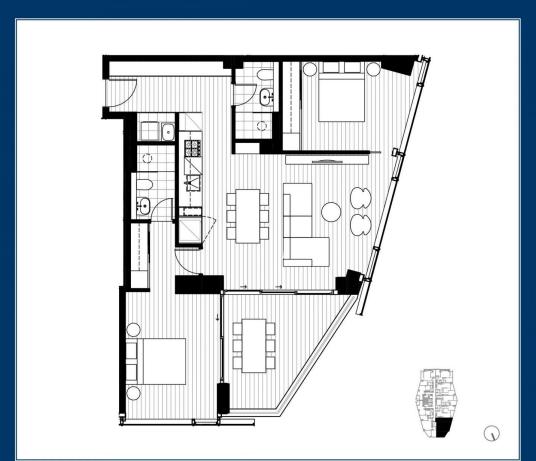

## 2 BEDROOM

509, 609, 709, 809, 908, 1008, 1108, 1208, 1308, 1508, 1608

INTERNAL AREA: 81m² EXTERNAL AREA: 11m²

Total: 92m²

1

bridgehillresidences.com.au 1800 207 177

Disclaimer. This layout plan was produced prior construction and has been prepared for marketing purpose only. The information is believed to be correct but is no guaranteed. Chinges may be middle during construction in agranteed chinges may be middle during construction in accordance with the contract for salk. The position of furnit and furnishings should not be taken to be includited of positions of power points, by connections points and the in prospection points emit salk in other contract for sale for temperature points and their layout prospection points emit salk in other contract for sale for temperature points emit salk in other contract for sale for the prospection points emit salk in other contract for sale for the prospection points emit salk in other contract for sale for the prospection points emit salk in the contract for sale for the prospection points emit salk in the contract for sale for the prospection points emit salk in the sale for the prospection points and their law points and the prospection points and their law points are sale for the prospection points and their law points are sale for the prospection points and their law points and their law points are sale for the prospection points and their law points are sale for the position of the position points and their law points are sale for the position points and their law points are sale for the position of the position points and the position points are sale for the position of the po