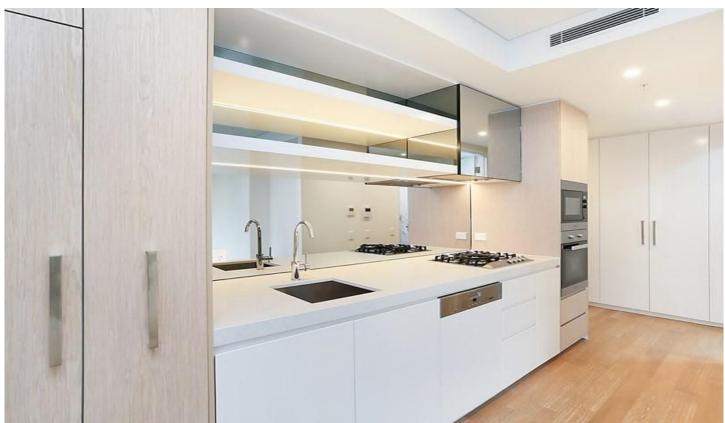

# Features include:

- Large bedrooms with built-in wardrobe
- Modern bathrooms with good storage
- Quality floating timber floorboards throughout
- Gourmet kitchen with stone bench top, mirrored splash back & premium Miele appliances
- Internal laundry with dryer,
- Zone-ducted reverse cycle air conditioning