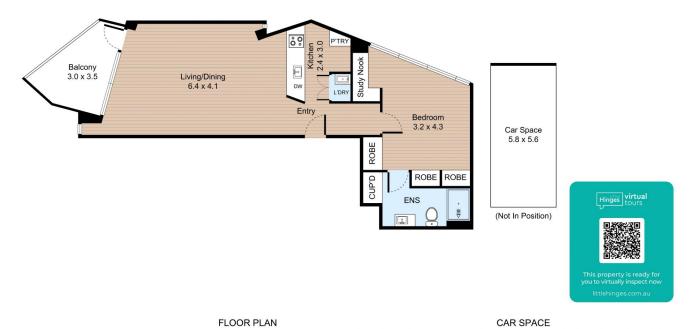

styling and generous layout for apartments so close to the CBD; The Pelican apartments are exquisitely crafted for your comfort and convenience.

Spacious living and dining, clever separation between open areas and sleeping zones. A stones throw from the vibrant Oxford street and surrounded by all the amenities of inner city living. Only 7 minutes walk to Museum Train Station. Enjoy the buzz of the latest bars, cafes and popular restaurants within walking distance. 400 metres from Hyde

For full version visit the website

#### 1 🕒 1 📛 1 👄

**Type**: Apartment

Price: \$1000 Per Week DEPOSIT TAKEN

**View**: https://www.villageproperty.com.au/lease/nsw/ea stern-suburbs/surry-hills/residential/apartment/80

83287



Alan Wang 1300 62 44 00

### Unit 1004, 23 Pelican Street, Surry Hills







CAR SPACE

## **VILLAGE PROPERTY**

All information contained herein is gathered by Little Hinges.
Whilst the scanning technology is highly reliable,
we cannot guarantee its accuracy and interested parties
should rely on their own enquiries.