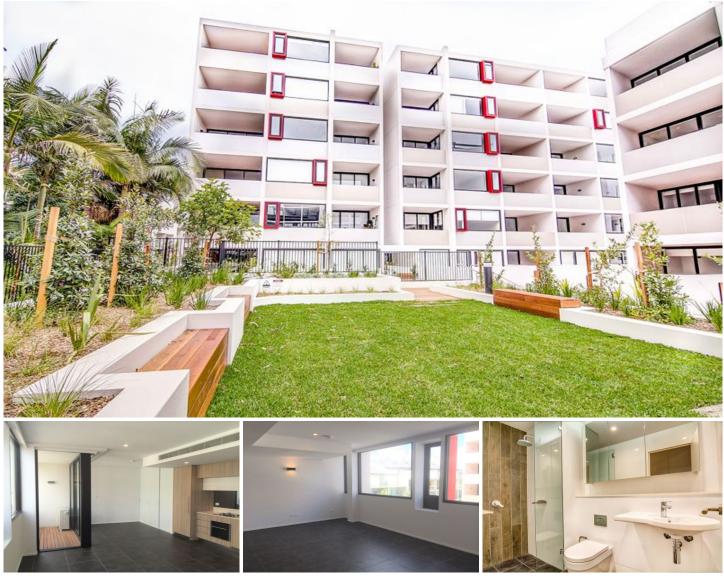

## 75/5 -11 Pyrmont Bridge Road Camperdown NSW

Available from 15th August -

This studio apartment provides a metropolitan style of inner city living with close proximity to University of Sydney, shops, cafes, buses direct to the city and more!

Features Include:

- \* Ducted air conditioning
- \* Built in wardrobes
- \* Laundry space with dryer
- \* Balcony
- \* Stunning kitchen design, complete with translucent glass splash backs and black brush metal appliances & fridge