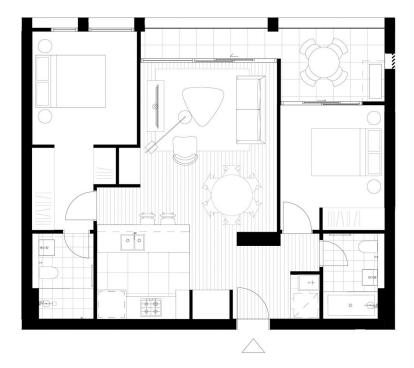

Features Include:

- Open plan kitchen with built-in oven, cooktop, dishwasher and large fridge space.
- Spacious living room with beautiful green views
- Timber flooring throughout living area.