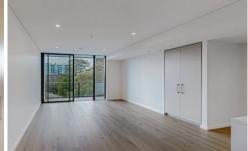

## Features Include:

- Open plan kitchen with built-in oven, cooktop, dishwasher and large fridge space.
- Spacious living room with beautiful green views
- Timber flooring throughout living area.

For full version visit the website