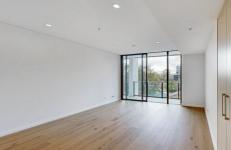

## Features Include:

- Open plan kitchen with built-in oven, cooktop, dishwasher and large fridge space.
- Spacious living room with beautiful green views
- Timber flooring throughout living area.

For full version visit the website