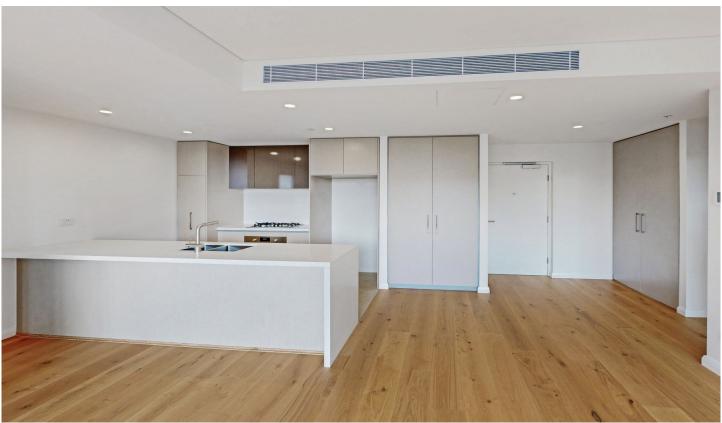

## Features Include:

- Open plan kitchen with built-in oven, cooktop, dishwasher and large fridge space.
- Spacious living room with beautiful green views
- Timber flooring throughout living area.

For full version visit the website