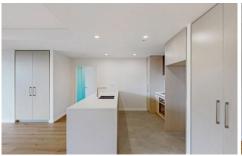

## Features Include:

- Open plan kitchen with built-in oven, cooktop, dishwasher and large fridge space.
- Spacious living room with beautiful green views
- Timber flooring throughout living area.

For full version visit the website