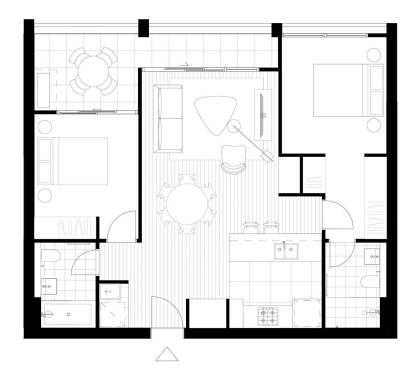

## 727/19 Partridge Avenue Castle Hill NSW

Village Property is pleased to offer for lease these brand new two bedroom apartments that are sure to exceed your expectations.

Castle Hill's premier new residential apartments. Perfectly located within a vibrant village precinct in The Hills District, just moments from Showground Metro station, The Ashford is the home you've been seeking, offering the lifestyle you deserve.

## Features Include:

- Open plan kitchen with built-in oven, cooktop, dishwasher and large fridge space.
- Spacious living room with beautiful green views
- Timber flooring throughout living area.

For full version visit the website