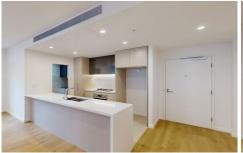

## Features Include:

- Large open plan kitchen with island and built-in oven, cooktop, dishwasher and large fridge space.

1 🚐 1 🚔 1 😭

Type: Apartment Price: Deposit Taken

**View**: https://www.villageproperty.com.au/lease/nsw/hill s/castle-hill/residential/apartment/8088103