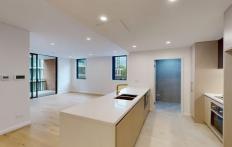

## Features Include:

- Large open plan kitchen with island and built-in oven, cooktop, dishwasher and large fridge space.

1 🚐 1 🚔 1 😭

Type: Apartment Price: Deposit Taken

**View**: https://www.villageproperty.com.au/lease/nsw/hill s/castle-hill/residential/apartment/8088103