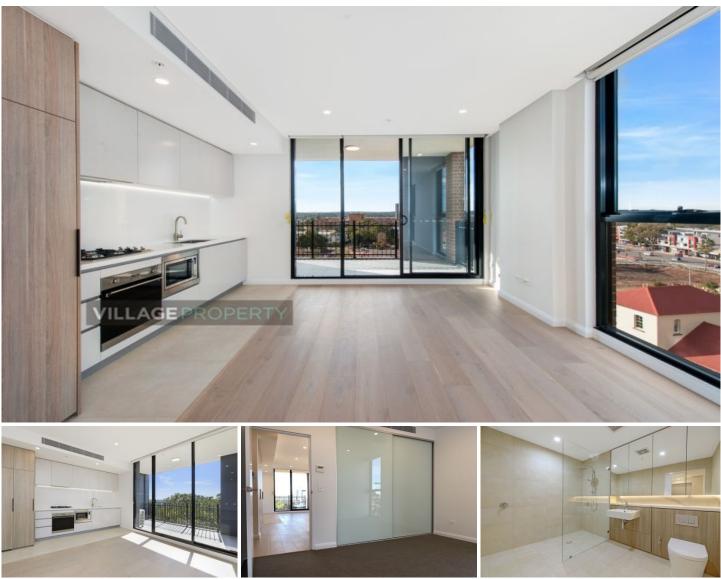

## 513/5 Maple Tree Road Westmead NSW

Available from the 19th August

Highline Westmead - Unrivalled luxury and convenience. Just 2 minutes to the train station and 5 minutes to Westmead Hospital. 35 minutes to Sydney CBD and 1 stop on the train to Parramatta. Modern apartments set the pace for Sydney's west offering an envious lifestyle of the highest quality.

Features Include:

- High level with district views
- Generous proportions in modern 1 bedroom apartment
- High quality timber floors in living areas and plush carpet in the bedrooms
- Kitchens with stone bench-tops and splash-backs, Smeg