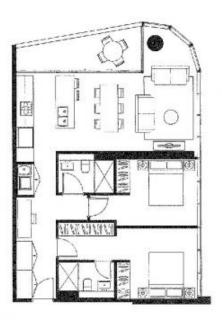

1\_\_\_\_

508. 608. 708. 805, 908

2 BEDROOM + MEDIA

| 1        |                  |
|----------|------------------|
| INTERNAL | 8.5 m            |
| EXTERNAL | 9 m <sup>2</sup> |
| TOTAL    | 9.4 m            |