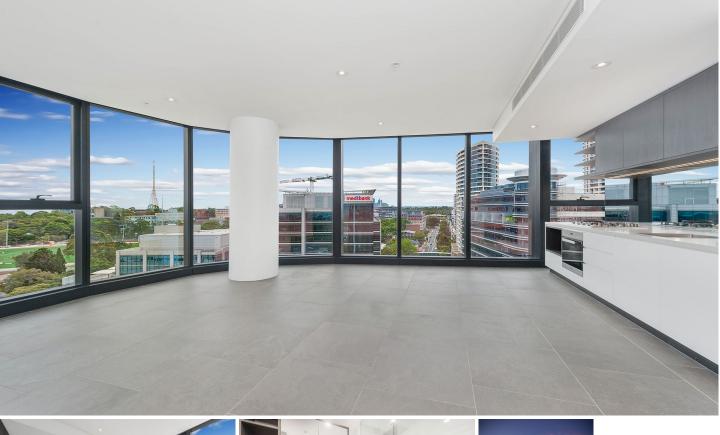

#### Available August 22nd

Embassy Tower, just meters from St Leonards station offers the ultimate lifestyle of comfort and convenience. Boasting high end designer finishes including floor to ceiling windows, Miele appliances, elegant bathrooms and kitchens. This is the pinnacle of luxurious living.

## Features Include:

- Good sized balcony ideal for entertaining
- Well appointed bedrooms with built-ins
- Ample storage options
- Basement security parking
- Just meters to St Leonards Station