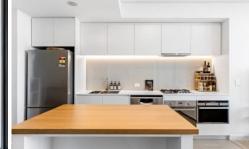

## Features include:

- \* Well-proportioned open plan living
- \* Large Bedroom with built in wardrobe
- \* Chic kitchen layout with top of the range Delonghi appliances

For full version visit the website