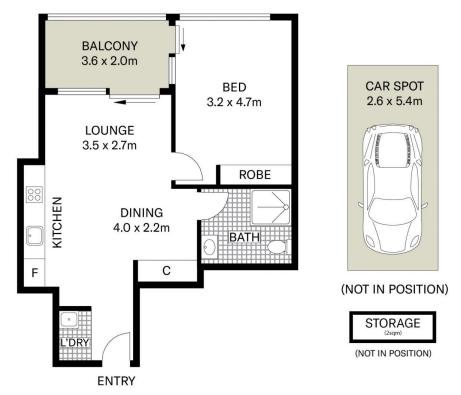

## Features include:

- \* Well-proportioned open plan living
- \* Large Bedroom with built in wardrobe
- \* Chic kitchen layout with top of the range Delonghi appliances

For full version visit the website

## 1 🚐 1 🖺 1 🗬

Type : Apartment

Price : UNDER CONTRACT

Land Size: 72 sqm

View : https://www.villageproperty.com.au/sale/ns

w/st-george/arncliffe/residential/apartment/8

091053

Tyler Taylor 1300 62 44 00