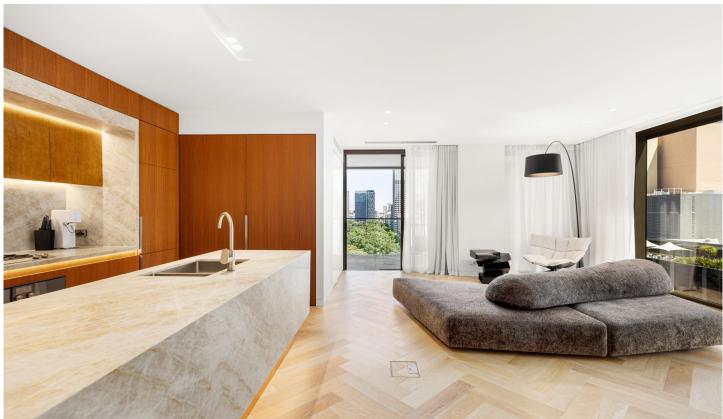

## 1505/160 King Street Sydney NSW

Available NOW

Sorry no pets.

Designed to complement the architectural masterpieces that frame its location, these meticulously designed residences pay homage to classic architectural principles using a dynamic and contemporary approach. With nearby St James Church, Hyde Park Barracks Museum, The Supreme Court of New South Wales and sweeping views of Hyde Park to wake up to each day.

- Unfurnished
- Deluxe kitchen with Gaggenau appliances, inbuilt fridge and stone benchtops

For full version visit the website

2 🔄 2 🔓 1 🗬

Type : Apartment Price : \$1,700 per week

Building Size: 114 sqm

View : https://www.villageproperty.com.au/leas e/nsw/sydney-city/sydney/residential/ap