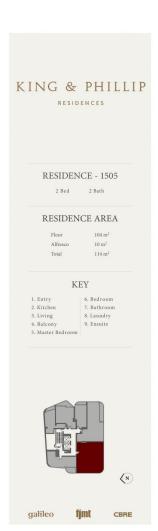

- Unfurnished
- Deluxe kitchen with Gaggenau appliances, inbuilt fridge and stone benchtops

For full version visit the website

2 🔄 2 🔓 1 🗬

Type : Apartment Price : \$1,700 per week

Building Size: 114 sqm

View : https://www.villageproperty.com.au/leas e/nsw/sydney-city/sydney/residential/ap