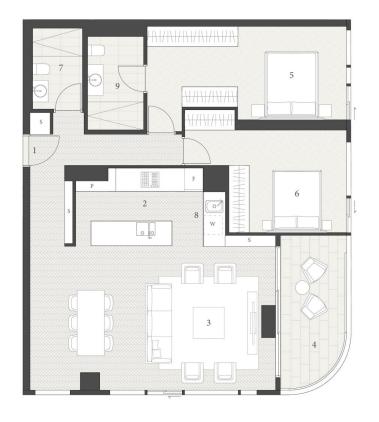

- Unfurnished
- Deluxe kitchen with Gaggenau appliances, inbuilt fridge and stone benchtops

For full version visit the website

2 🔄 2 🔓 1 🗬

Type : Apartment Price : \$1,700 per week

Building Size: 114 sqm

View : https://www.villageproperty.com.au/leas e/nsw/sydney-city/sydney/residential/ap