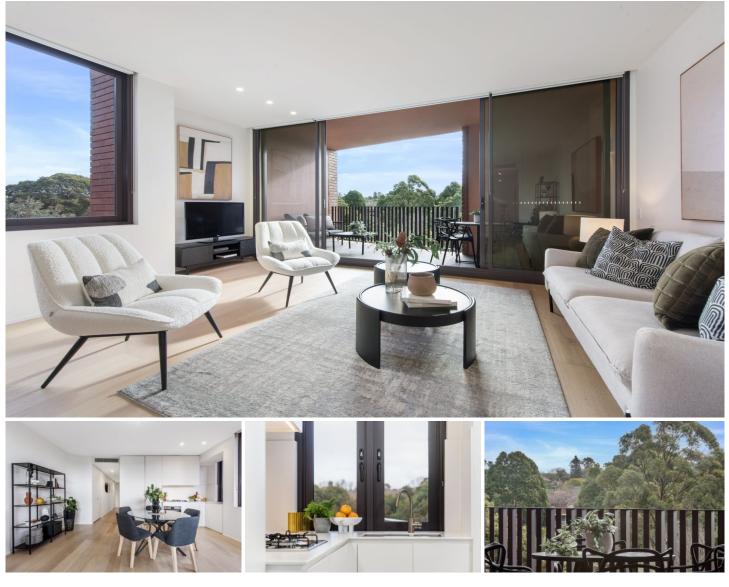

## 2506/6 Grove Street Dulwich Hill NSW

Showcasing a fresh modern feel and an elevated aspect over trees and parkland, this designer two-bedroom apartment offers a quality living space that's ideally located for lifestyle. It combines bright airy interiors and sleek deliver contemporary finishes to excellent an low-maintenance home in the prestigious Arlington Grove security complex that has the light rail station, neighbourhood parklands and local cafes just footsteps from the front door. This is modern inner west living at its very best and is ready to move into and enjoy straight away with nothing further to do or spend.

? Crisp and fresh interiors feature a light-filled open plan design

? Sunlit north-facing balcony capturing an elevated leafy