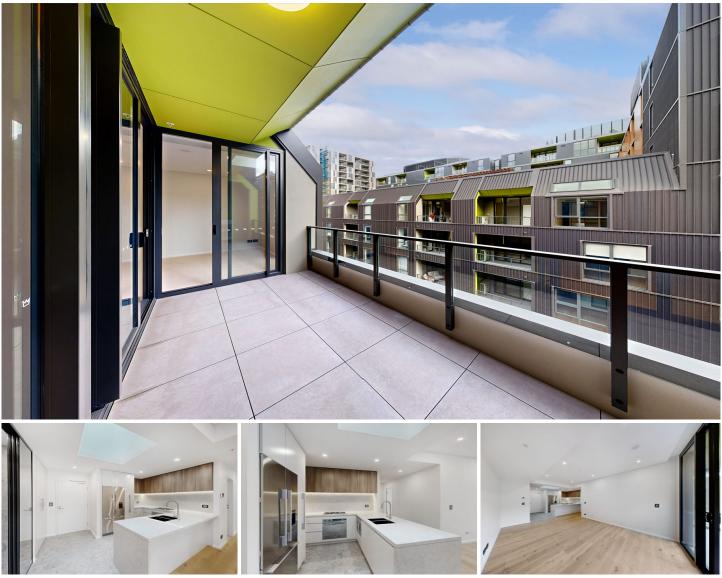

### LEASED IN 1 WEEK!

\*Letitia St main entry via Peters St\*

Brand new sophisticated and luxury apartment with unique skylight fixtures exemplifying the pinnacle of premium living on the city's fringe. Generously sized and luxuriously appointed, this open floor plan residence offers fabulous indoor/outdoor entertaining areas, superior European appliances and designer bathrooms. Communal rooftop BBQ areas with manicured gardens and seating areas perfect for leisure.

Fantastic location close to schools, amenities and transport options. Only minutes away from world-class facilities at