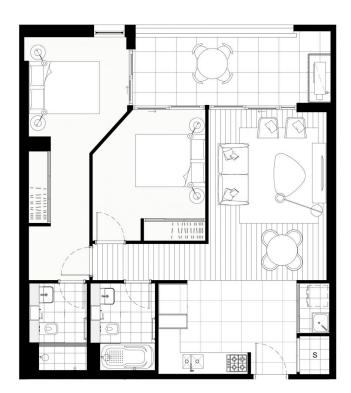

### LEASED IN 1 WEEK!

\*Letitia St main entry via Peters St\*

Brand new sophisticated and luxury apartment with unique skylight fixtures exemplifying the pinnacle of premium living on the city's fringe. Generously sized and luxuriously appointed, this open floor plan residence offers fabulous indoor/outdoor entertaining areas, superior European appliances and designer bathrooms. Communal rooftop BBQ areas with manicured gardens and seating areas perfect for leisure.

# 2 🎮 2 🚔 1 🚘

Type : Apartment

- Price : \$1150 Per Week LEASED IN 1 WEEK
- View : https://www.villageproperty.com.au/lease/nsw/ea stern-suburbs/zetland/residential/apartment/8093 152

Alan Wang 1300 62 44 00