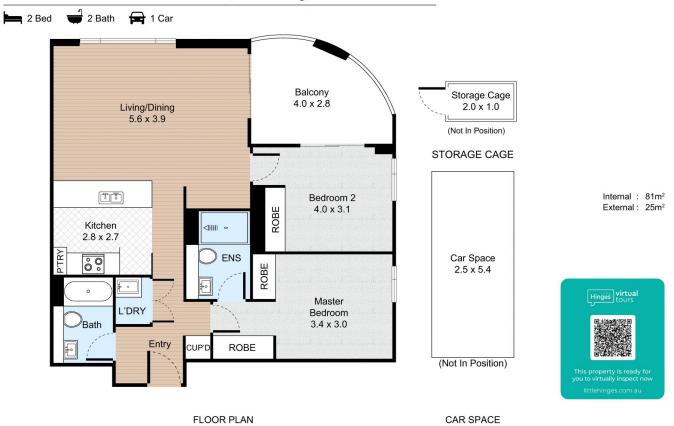

- Brand new 2 bedroom, 2 bathroom home with parking.
- Situated on Level 6 with stunning district views
- Beautifully crafted interiors featuring luxurious finishes
- Functional and beautifully designed kitchens and fittings