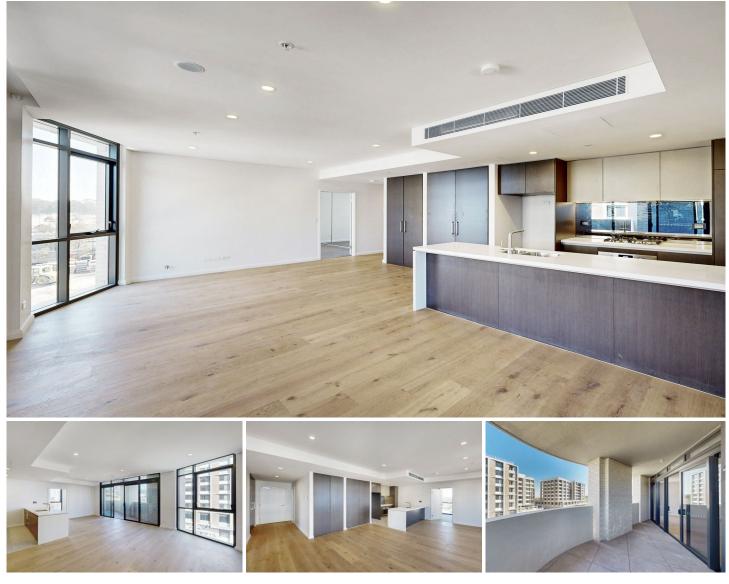

### "TALLAWONG VILLAGE"

Live the life you always imagined at "Tallawong Village", a beautifully curated brand new and great value 2 bedroom apartment with parking.

Only a 2-minute walk to the new Tallawong Metro Station, with trains every 4 minutes, Tallawong Village is poised to take you wherever you need to go but gives you a thousand reasons to stay.

- Brand new 2 bedroom, 2 bathroom home with parking.
- Beautifully crafted interiors featuring luxurious finishes
- Functional and beautifully designed kitchens and fittings
- Stunning facilities include podium communal open