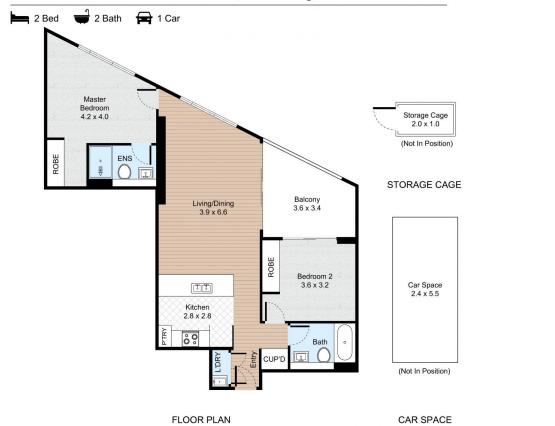

- Brand new 2 bedroom, 2 bathroom home with parking.
- Beautifully crafted interiors featuring luxurious finishes
- Functional and beautifully designed kitchens and fittings
- Stunning facilities include podium communal open

2 🔄 2 🖺 1 🗬

**Type**: Apartment

Price: DEPOSIT TAKEN

**View**: https://www.villageproperty.com.au/lease/nsw/we stern-sydney/tallawong/residential/apartment/809

4279

Tyler Taylor 1300 62 44 00

For full version visit the website

Internal: 78m<sup>2</sup> External: 27m<sup>2</sup>