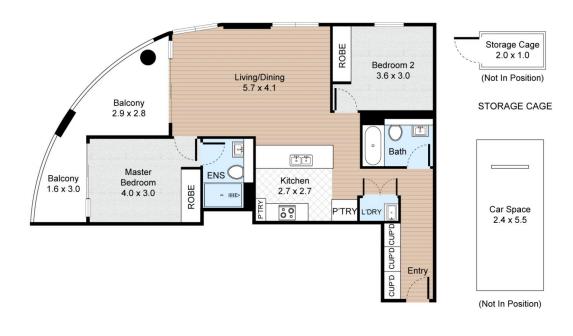

- Brand new two bedroom, two bathroom home with parking.
- Beautiful natural light in all rooms
- Spacious bedrooms with built-in wardrobes

For full version visit the website

## Unit C236, 2-12 Conferta Avenue, Tallawong, New South Wales

Hinges virtual tours

This property is ready for you to virtually inspect now littlehinges.com.au

FLOOR PLAN

CAR SPACE

**VILLAGE PROPERTY** 

All information contained herein is gathered by Little Hinges.
Whilst the scanning technology is highly reliable,
we cannot guarantee its accuracy and interested parties
should rely on their own enquiries.