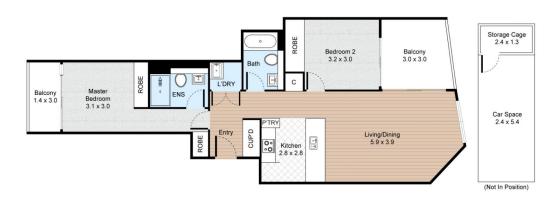

## Unit E407, 2-12 Conferta Avenue, Tallawong, New South Wales

Internal: 75m<sup>2</sup> External: 28m<sup>2</sup>

FLOOR PLAN

CAR SPACE/STORAGE CAGE

All information contained herein is gathered by Little Hinges. Whilst the scanning technology is highly reliable, we cannot guarantee its accuracy and interested parties, should rely on their own enquiries.