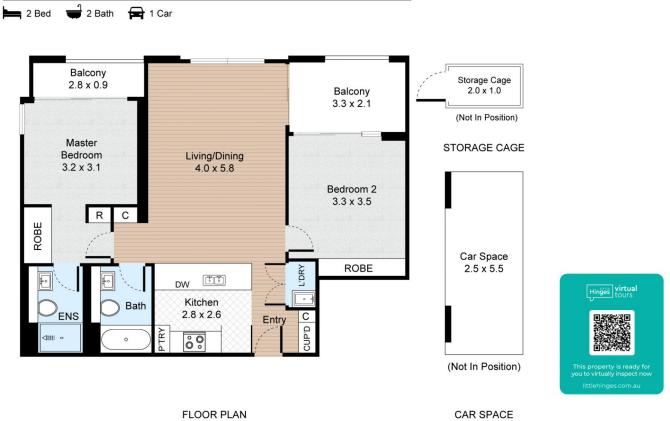

# Unit C332, 2 Conferta Avenue, Tallawong, New South Wales

FLOOR PLAN

All information contained herein is gathered by Little Hinges. Whilst the scanning technology is highly reliable, we cannot guarantee its accuracy and interested parties should rely on their own enquiries.