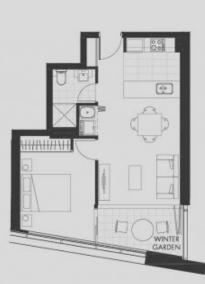

## 3001/438 Victoria Avenue Chatswood NSW

Available September 7th

Stunning 1 bedroom apartment available in the Metro Grand Building, the ultimate convenience with easy access to the heart of Chatswood CBD.

Apartment features include:

- Internal laundry, with dryer
- Air-conditioning
- Built In Wardrobes
- Spacious Enclosed Balcony / Winter Garden
- Position right above Chatswood train station
- Caeser stone bench tops
- Quality European Appliances