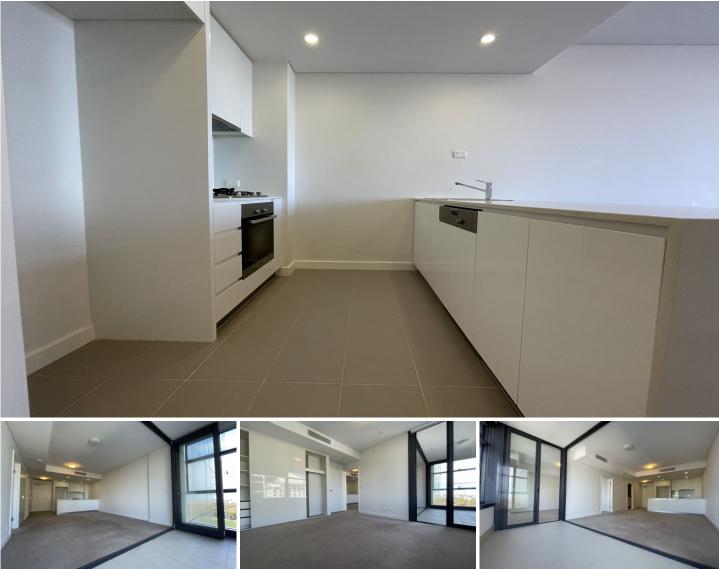

## 3001/438 Victoria Avenue Chatswood NSW

Available September 7th

Stunning 1 bedroom apartment available in the Metro Grand Building, the ultimate convenience with easy access to the heart of Chatswood CBD.

Apartment features include:

- Internal laundry, with dryer
- Air-conditioning
- Built In Wardrobes
- Spacious Enclosed Balcony / Winter Garden
- Position right above Chatswood train station
- Caeser stone bench tops
- Quality European Appliances