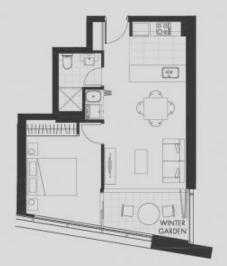

Apartment features include:

- Internal laundry, with dryer
- Air-conditioning
- Built In Wardrobes
- Spacious Enclosed Balcony / Winter Garden
- Position right above Chatswood train station
- Caeser stone bench tops
- Quality European Appliances

## 1 Bedroom

42m<sup>2</sup> 6m<sup>2</sup>

0 0.5 1 1.5 2 2.5

1800 839 883

www.metroresidences.com.au