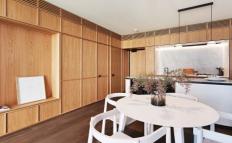

- Marble kitchen with curved island, 2 pantry cupboards
- Miele 4-burner gas cooktop, oven, integrated dishwasher
- Integrated fridge and freezer, integrated rangehood
- Main queen-size bedroom with built-ins & 2-way ensuite
- Chic fully tiled bathroom, rainfall and handheld showers
- Astra Walker tapware, marble/timber bathroom vanity