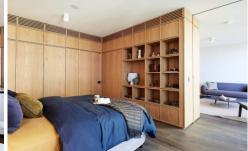

- Marble kitchen with curved island, 2 pantry cupboards
- Miele 4-burner gas cooktop, oven, integrated dishwasher
- Integrated fridge and freezer, integrated rangehood
- Main queen-size bedroom with built-ins & 2-way ensuite
- Chic fully tiled bathroom, rainfall and handheld showers
- Astra Walker tapware, marble/timber bathroom vanity