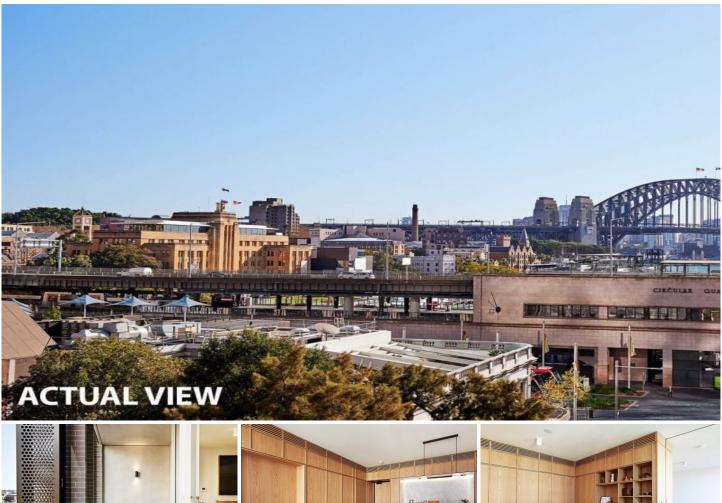

## 502/6 Loftus Lane Sydney NSW

Available from 23rd August -

Enjoying sunlight and breezes controlled via perforated bronze screens to be opened or closed for ultimate comfort, this bespoke sanctuary features a concierge service and a world-class location with a short stroll to the Museum of Contemporary Art, Customs House and ferries, trains, buses and light rail transport at Circular Quay