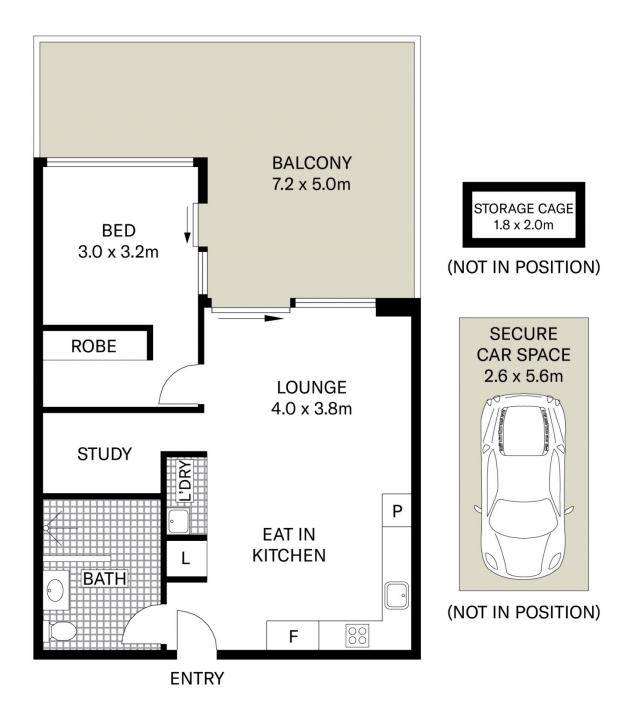

Take advantage of this limited opportunity to live in a highly desirable location.

Pets to be considered at landlord's discretion.

Features include: -Well-proportioned open plan design -Large Courtyard right off the living room -Bedroom with built in robes