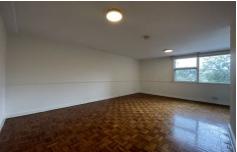

## Key features:

- Unfurnished
- North aspect with plenty sunlights
- Modern kitchen with Gas cooktop and oven
- Timber floor through and tiled kitchen
- Washing machine space under kitchen bench
- Undercover car space
- Lift access to the level