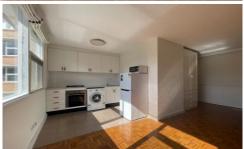

## Key features:

- Unfurnished
- North aspect with plenty sunlights
- Modern kitchen with Gas cooktop and oven
- Timber floor through and tiled kitchen
- Washing machine space under kitchen bench
- Undercover car space
- Lift access to the level