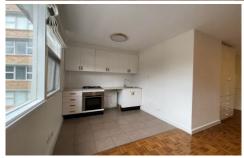

## Key features:

- Unfurnished
- North aspect with plenty sunlights
- Modern kitchen with Gas cooktop and oven
- Timber floor through and tiled kitchen
- Washing machine space under kitchen bench
- Undercover car space
- Lift access to the level