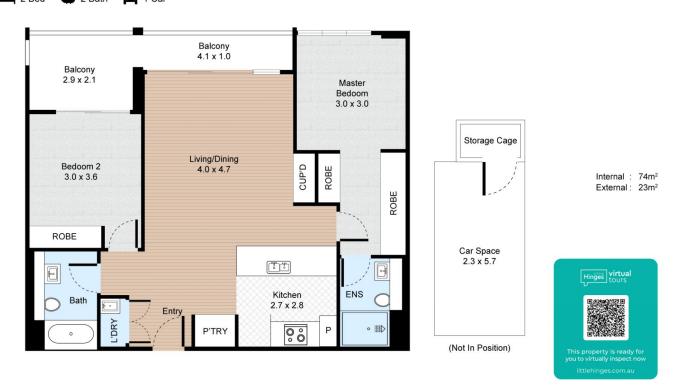

### Unit 816, 17 Patridge Avenue, Castle Hill, New South Wales

FLOOR PLAN

CAR SPACE/STORAGE CAGE

**VILLAGE PROPERTY** 

All information contained herein is gathered by Little Hinges.
Whilst the scanning technology is highly reliable,
we cannot guarantee its accuracy and interested parties
should rely on their own enquiries.