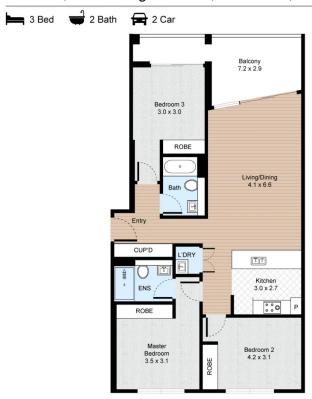

# Unit 622, 17 Partridge Avenue, Castle Hill, New South Wales

Internal: 95m<sup>2</sup> External: 44m<sup>2</sup>

FLOOR PLAN

CAR SPACE

All information contained herein is gathered by Little Hinges. Whilst the scanning technology is highly reliable, we cannot guarantee its accuracy and interested parties, should rely on their own enquiries.