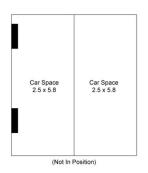

# Unit 622, 17 Partridge Avenue, Castle Hill, New South Wales

Internal: 95m<sup>2</sup> External: 44m<sup>2</sup>

FLOOR PLAN

CAR SPACE

All information contained herein is gathered by Little Hinges. Whilst the scanning technology is highly reliable, we cannot guarantee its accuracy and interested parties, should rely on their own enquiries.