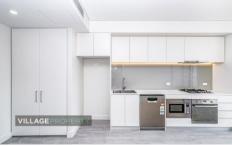

#### Features include:

- Well-proportioned open plan design
- Large Bedroom with built in robe
- Chic kitchen layout with top of the range Delonghi appliances
- Ducted air con

For full version visit the website