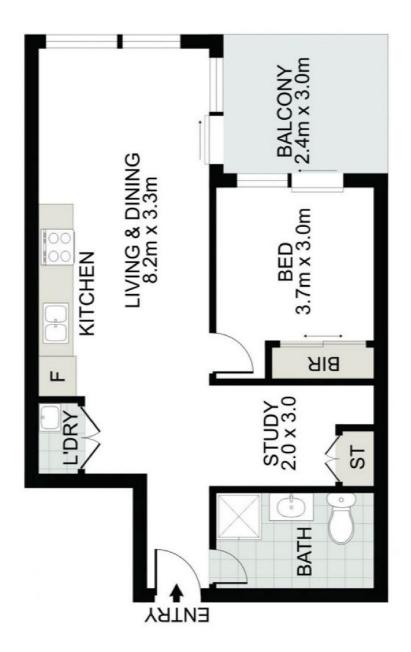

#### Features include:

- Well-proportioned open plan design
- Large Bedroom with built in robe
- Chic kitchen layout with top of the range Delonghi appliances
- Ducted air con

For full version visit the website

## 19/213 Princes Highway Arncliffe

DISCLAIMER: PLANS SHOWN ARE FOR PRESENTATION PURPOSES AND ARE NOT PART OF ANY LEGAL DOCUMENT. ALL MEASUREMENTS AND FIGURES ARE APPROXIMATE.