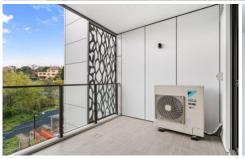

#### Features include:

- Well-proportioned open plan design
- Large Bedroom with built in robe
- Chic kitchen layout with top of the range Delonghi appliances
- Ducted air con

For full version visit the website