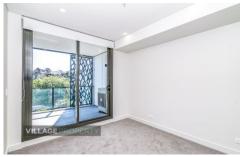

#### Features include:

- Well-proportioned open plan design
- Large Bedroom with built in robe
- Chic kitchen layout with top of the range Delonghi appliances
- Ducted air con

For full version visit the website