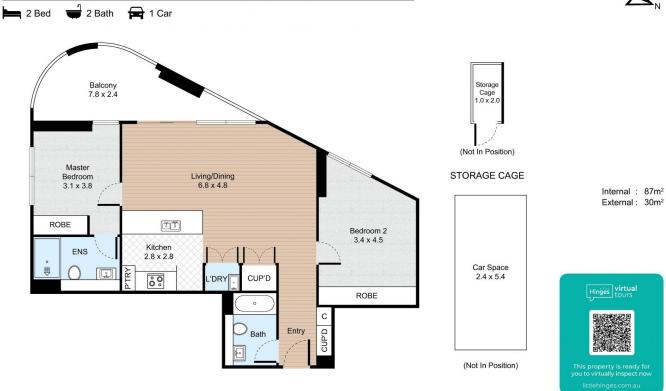

## Unit C526, 2 Conferta Avenue, Tallawong, New South Wales

FLOOR PLAN CAR SPACE

**VILLAGE PROPERTY** 

All information contained herein is gathered by Little Hinges. Whilst the scanning technology is highly reliable, we cannot guarantee its accuracy and interested parties should rely on their own enquiries.