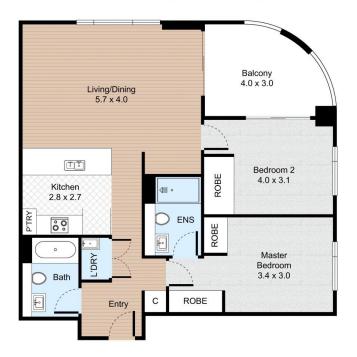

- Brand new two bedroom, two bathroom home with parking.
- Beautiful natural light in all rooms
- Large living space with an extra study nook.
- Spacious bedrooms with built-in wardrobes
- Situated on Level 3 with area views
- Beautifully crafted interiors featuring luxurious finishes
- Functional and beautifully designed kitchens and fittings

#### STORAGE CAGE

Internal: 78m<sup>2</sup>

External: 26m2

FLOOR PLAN

CAR SPACE