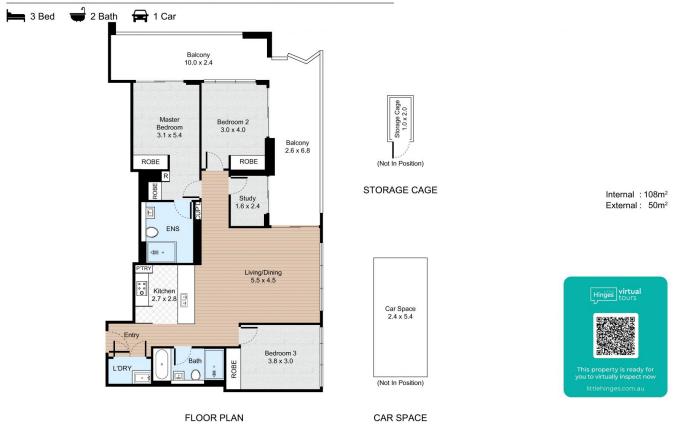

- Brand new three bedroom, two bathroom home with parking.

- Wrap around balcony with district views
- Seperate study room

## For full version visit the website

3 🎮 2 🚔 1 🚘

- Type : Apartment
- Price : DEPOSIT TAKEN
- View : https://www.villageproperty.com.au/lease/nsw/we stern-sydney/tallawong/residential/apartment/809 9570