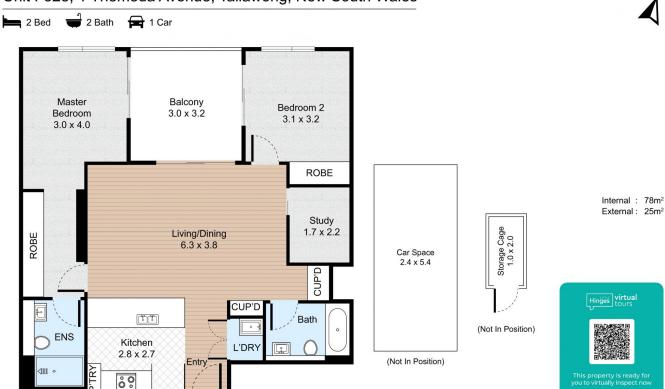

- Brand new 2 bedroom, 2 bathroom home with parking.
- Situated on Level 3 with area views
- Separate Study Room
- Beautifully crafted interiors featuring luxurious finishes

For full version visit the website

## Unit F328, 1 Themeda Avenue, Tallawong, New South Wales

CAR SPACE

**VILLAGE PROPERTY** 

FLOOR PLAN

All information contained herein is gathered by Little Hinges. Whilst the scanning technology is highly reliable, we cannot guarantee its accuracy and interested parties should rely on their own enquiries.