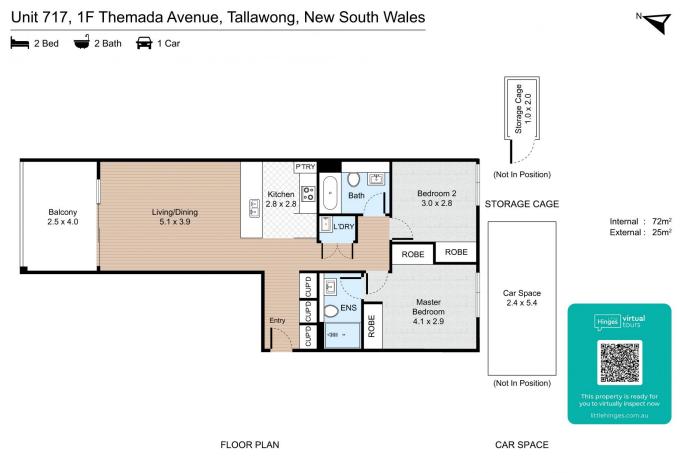

- Brand new two bedroom, two bathroom home with parking.

- Beautiful natural light in all rooms
- Spacious bedrooms with built-in wardrobes