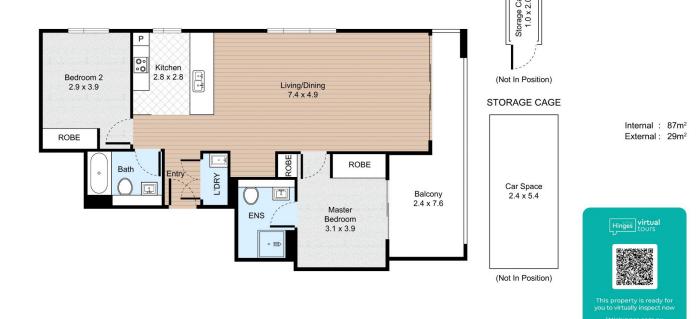

## Unit 615, 1F Themada Avenue, Tallawong, New South Wales

FLOOR PLAN

**VILLAGE PROPERTY** 

All information contained herein is gathered by Little Hinges. Whilst the scanning technology is highly reliable, we cannot guarantee its accuracy and interested parties should rely on their own enquiries.

CAR SPACE