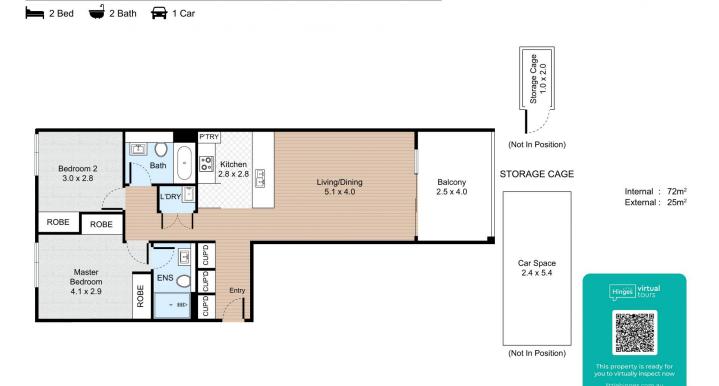

## Unit 805, 1E Themada Avenue, Tallawong, New South Wales

FLOOR PLAN

All information contained herein is gathered by Little Hinges. Whilst the scanning technology is highly reliable, we cannot guarantee its accuracy and interested parties should rely on their own enquiries.