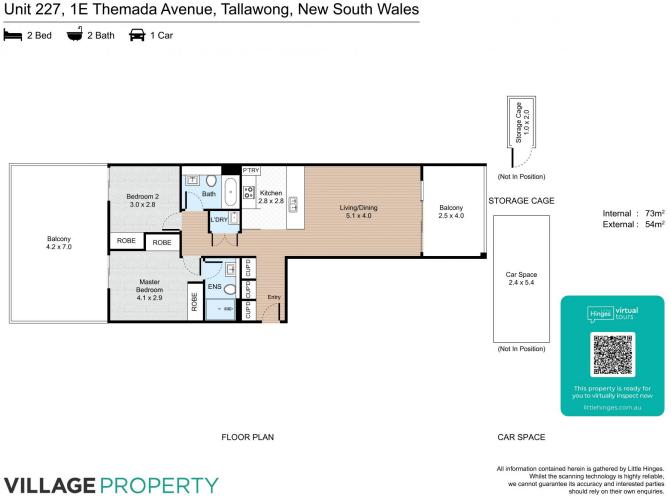

# 227/1E Themeda Avenue Tallawong NSW

- Brand new two bedroom, two bathroom home with parking.

- Beautiful natural light in all rooms
- Spacious bedrooms with built-in wardrobes