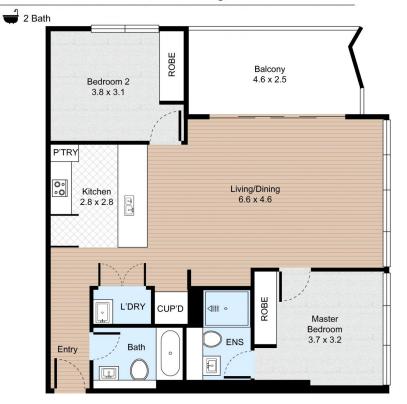

- Brand new 2 bedroom, 2 bathroom home with parking.
- Situated on Level 6 with district views
- Beautifully crafted interiors featuring luxurious finishes
- Functional and beautifully designed kitchens and fittings

## Unit 623, 1E Themeda Avenue, Tallawong, New South Wales

Internal: 79m<sup>2</sup> External: 11m<sup>2</sup>

FLOOR PLAN

2 Bed

All information contained herein is gathered by Little Hinges. Whilst the scanning technology is highly reliable, we cannot guarantee its accuracy and interested parties should rely on their own enquiries.