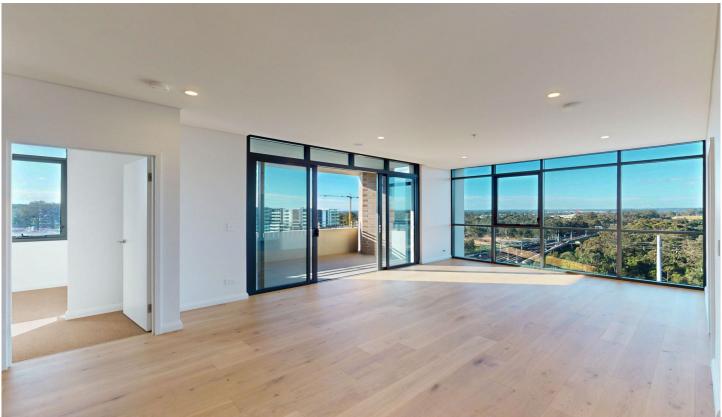

- Brand new 2 bedroom, 2 bathroom home with parking.
- Situated on Level 6 with district views
- Beautifully crafted interiors featuring luxurious finishes
- Functional and beautifully designed kitchens and fittings

## Unit 623, 1E Themeda Avenue, Tallawong, New South Wales

Internal: 79m<sup>2</sup> External: 11m<sup>2</sup>

FLOOR PLAN

2 Bed

All information contained herein is gathered by Little Hinges. Whilst the scanning technology is highly reliable, we cannot guarantee its accuracy and interested parties should rely on their own enquiries.