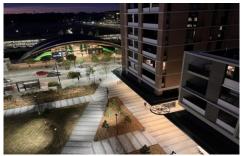

## "TALLAWONG VILLAGE"

Next to the new Tallawong Metro Station, with trains every 4 minutes, Tallawong Village is poised to take you wherever you need to go but gives you a thousand reasons to stay.

- Brand new 3 bedroom, 2 bathroom home with parking and storage cage
- Situated on Level 7 with courtyard and district views
- Large kitchen with Island and extra large built-in oven
- Master bedroom has separate dressing area
- All bedrooms are good size with built-in wardrobes
- Spacious living space with extra area for dining table
- Lots of built-in storage cupboards for extra storage