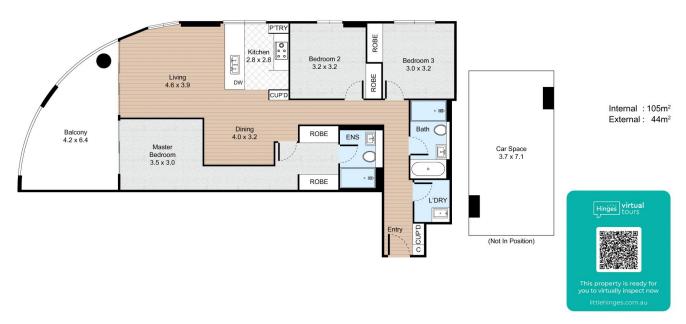

## "TALLAWONG VILLAGE"

Next to the new Tallawong Metro Station, with trains every 4 minutes, Tallawong Village is poised to take you wherever you need to go but gives you a thousand reasons to stay.

- Brand new 3 bedroom, 2 bathroom home with parking and storage cage
- Situated on Level 7 with courtyard and district views
- Large kitchen with Island and extra large built-in oven
- Master bedroom has separate dressing area
- All bedrooms are good size with built-in wardrobes
- Spacious living space with extra area for dining table
- Lots of built-in storage cupboards for extra storage

## Unit 726, 2C Conferta Avenue, Tallawong, New South Wales

FLOOR PLAN CAR SPACE

All information contained herein is gathered by Little Hinges. Whilst the scanning technology is highly reliable, we cannot guarantee its accuracy and interested parties should rely on their own enquiries.