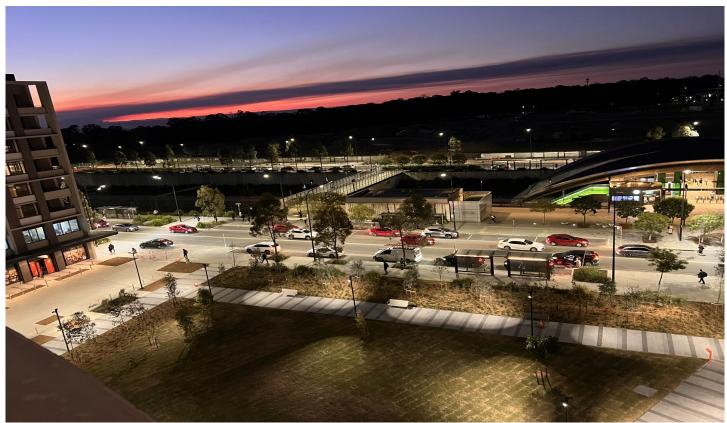

## "TALLAWONG VILLAGE"

Next to the new Tallawong Metro Station, with trains every 4 minutes, Tallawong Village is poised to take you wherever you need to go but gives you a thousand reasons to stay.

- Brand new 3 bedroom, 2 bathroom home with parking and storage cage
- Situated on Level 7 with courtyard and district views
- Large kitchen with Island and extra large built-in oven
- Master bedroom has separate dressing area
- All bedrooms are good size with built-in wardrobes
- Spacious living space with extra area for dining table
- Lots of built-in storage cupboards for extra storage