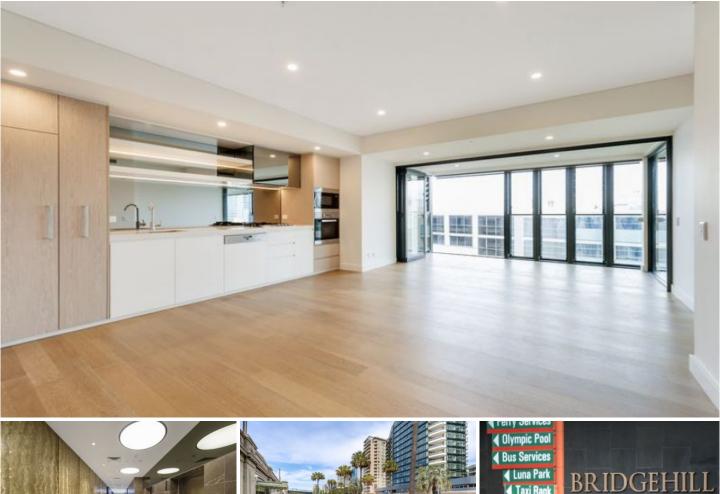

## Level 08/803/80 Alfred Street Milsons Point NSW

AVAILABLE TO LEASE NOW, INSPECT TODAY!

Majestically elevated high above prestigious Milsons Point and embracing views across the Harbour and Lavender Bay, this is a designer offering like no other.

- \* Well proportioned interiors bathed in natural sunshine
- \* Wintergarden offering use all year around
- \* Gourmet integrated CaesarStone, Miele gas kitchen, internal laundry
- \* Floating timber floors, ducted air conditioning, intercom
- \* Double bedrooms with built-ins, master has an ensuite