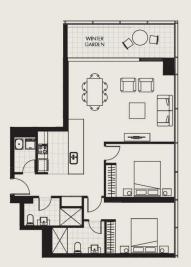

## 2 Bedroom

Internal area: 88m²
Balcony area: Wintergarden area: 12m²

Total: 100m²