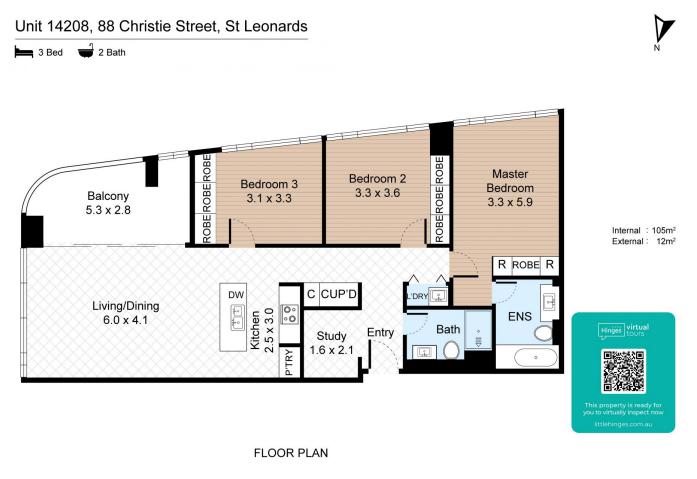

- Stunning 180 Harbour Views
- Spacious open plan living opens on to the large balcony.
- Floor to ceiling windows with stunning natural light
- Extra study room with a sliding door

- : Apartment
- : \$1,800 Per Week

View

: 101 sqm