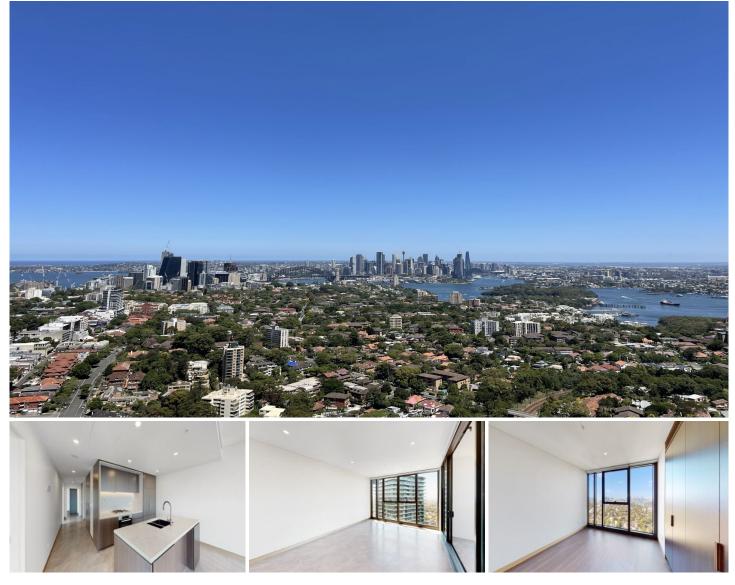

#### Available Now

Eighty Eight is the near new building at popular St. Leonard's. Very convenient location with direct access to the train station, buses at your doorstep and only 5 mins to the new Metro Station. Gorgeous new apartments above, and below is an exciting new retail and dining precinct. Eighty Eight is set to transform St. Leonard's into the new Chatswood with specialty dining, cafes and major supermarket Coles.

- Stunning 180 Harbour Views
- Spacious open plan living opens on to the large balcony.
- Floor to ceiling windows with stunning natural light
- Extra study room with a sliding door

- : Apartment
- : \$1,800 Per Week

View

: 101 sqm