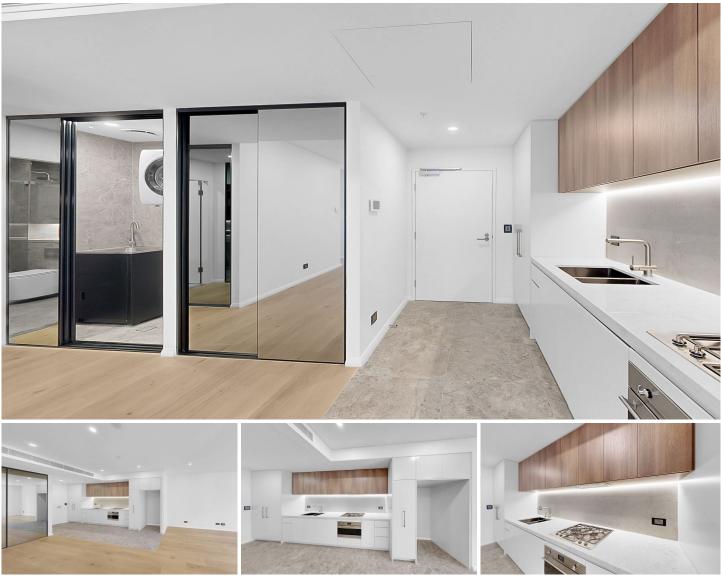

## 244/7 Letitia Street Zetland NSW

## Available NOW

\*Letitia St main entry via Peters St\*

Brand new contemporary and elegant residence exemplifying the pinnacle of premium living on the city's fringe. Generously sized and luxuriously appointed, this Downtown residence delivers an open floor plan, fabulous indoor/outdoor entertaining areas, superior European appliances and designer bathroom. Communal rooftop areas with manicured gardens and seating areas perfect for leisure.