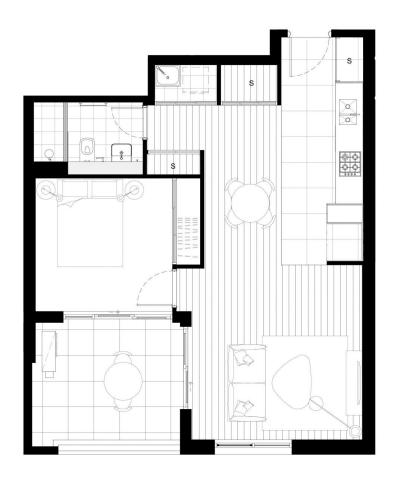

## Available NOW

\*Letitia St main entry via Peters St\*

Brand new contemporary and elegant residence exemplifying the pinnacle of premium living on the city's fringe. Generously sized and luxuriously appointed, this Downtown residence delivers an open floor plan, fabulous indoor/outdoor entertaining areas, superior European appliances and designer bathroom. Communal rooftop areas with manicured gardens and seating areas perfect for leisure.