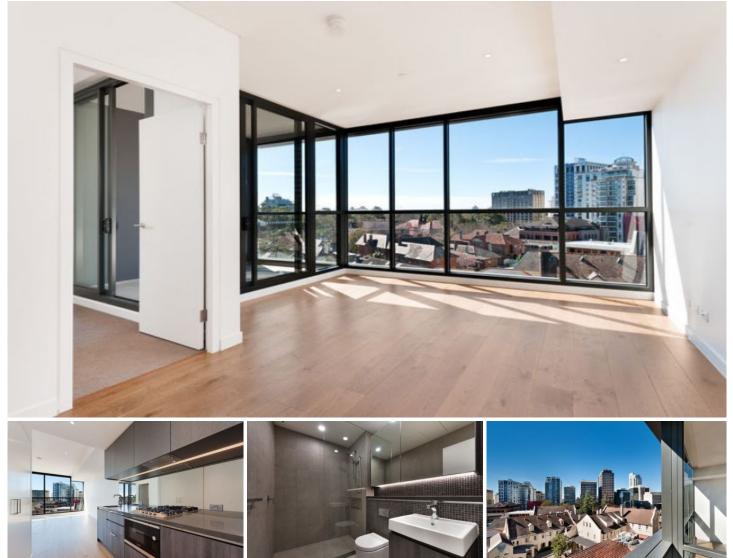

## 701/225 Pacific Highway North Sydney NSW

Available from 20th September -

This elegantly designed one bedroom apartments offers resort style living with high quality finishes, featuring stylish open plan living, gourmet gas kitchen with Miele appliances.

Located just minutes from North Sydney Station, buses and ferries and North Sydney's shopping precinct, cafes and restaurants.

\* Stunning interiors and designer finishes, flawlessly crafted for the low maintenance executive lifestyle

- \* Large Bedroom with wall-to-wall wardrobe
- \* Chic kitchen layout with stone benches