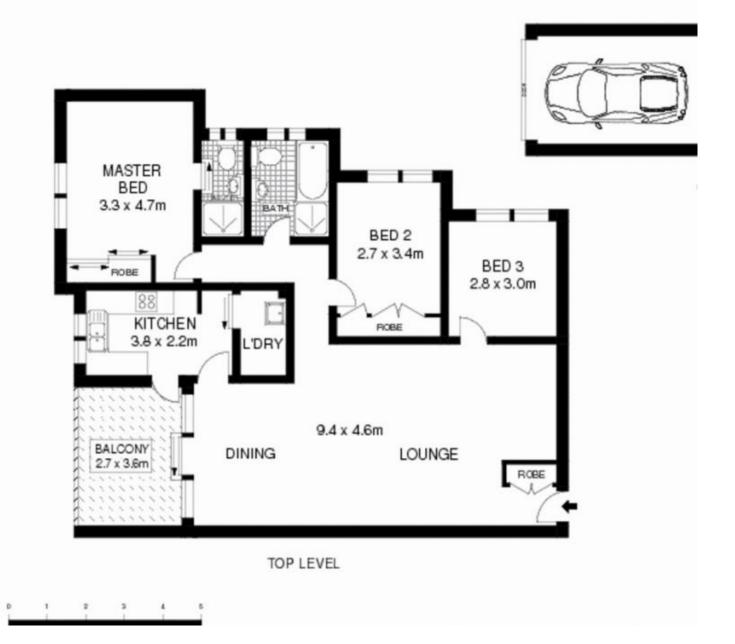

Features Include:

- Open plan design with generous lounge and dining spaces

- A wide terrace offers a great outdoor entertaining area
- Modern kitchen equipped with stainless steel appliances
  Three double bedrooms include two with built-in wardrobes