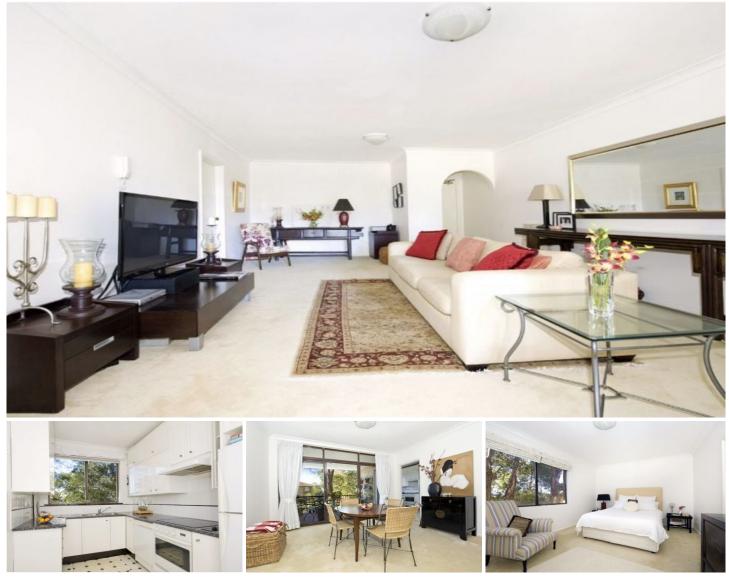

## Available NOW

This stunning open plan three bedroom residence, offers generous living and dining areas with an updated appeal. The north east aspect of the property means it bathes in natural light which compliments the updated interiors.

Features Include:

- Open plan design with generous lounge and dining spaces

- A wide terrace offers a great outdoor entertaining area
- Modern kitchen equipped with stainless steel appliances
  Three double bedrooms include two with built-in wardrobes